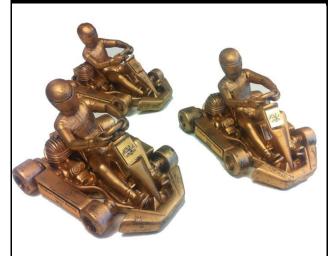

(T-shirt orders may require a minimum 14 day notice)

**Standard ProKART T-Shirts** 

Only \$10.00 each

**Personalized T-Shirts** 

Starting at \$14.00 each

(extended sizes are \$2 extra)

Sculpted Kart Trophies \$30.00 each

These premium resin trophies are our most popular item. Measuring 7 inches long, they provide a lot of space to include your event name or company logos on the side pods as well as the front and rear number plates. Looks great on a desk or mantle!