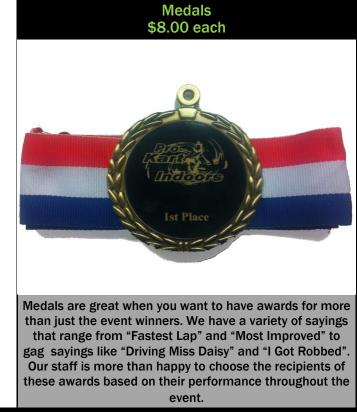

Every lap completed at ProKART is recorded by our state-of-the-art timing and scoring system. Your guests will receive a detailed record of his or her performance after each driving session.