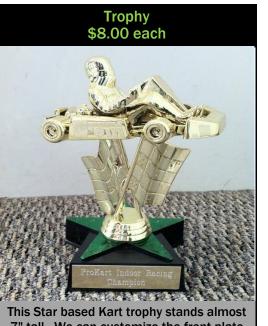

7" tall. We can customize the front plate on the trophy for you if you would like.

What a great way to congratulate a Winner!

All of our trophies can be customized at no additional charge! (14 days lead time required)

A wide variety of premium trophies are available upon request.

Starting out at \$45.00, these stunning trophies range from glass and acrylic works-of-art, to a more traditional metal champions cups.