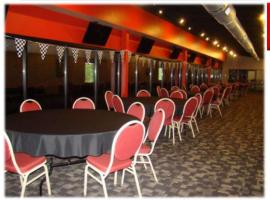

#### The SkyBox

Our fully-enclosed SkyBox party room overlooks the racetrack. With the ability to seat up to 100 people, the SkyBox provides an aerial view of the action.

\$150 for the first hour and \$75 for every additional hour thereafter

#### The Conference Room

A board room style space capable of hosting your post-race meetings of up to 10 people.

\$75 for the first hour and \$35 for every additional hour thereafter