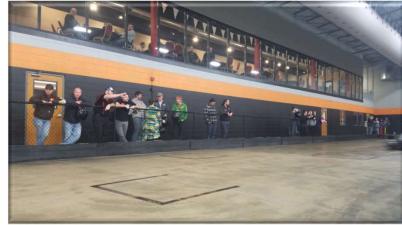

# **Minnesota's Premier Indoor Karting Venue**

ProKART Burnsville is designed to entertain! An observation deck above the track allows racers and spectators alike to get a birds-eye view on the action.

#### The SkyBox

Our fully-enclosed SkyBox party room overlooks the racetrack. With the ability to seat up to 100 people, the SkyBox provides an aerial view of the action.

\$150 for the first hour and \$75 for every additional hour thereafter